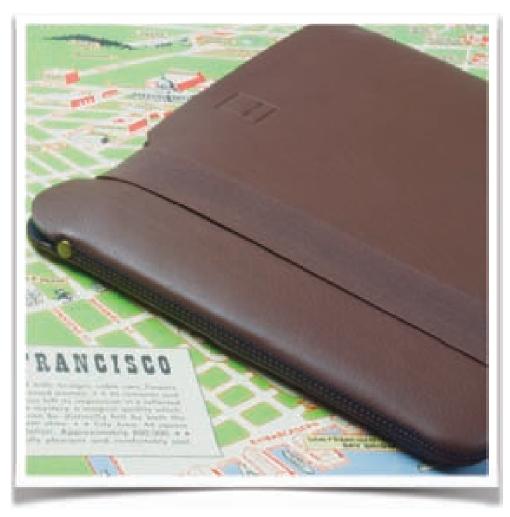

# **Genuine Leather Skinny Sleeves**

Acme Made Genuine Leather Skinny Sleeves provide the ultimate in laptop protection. These sumptuous, top grain leather sleeves complement any briefcase or backpack. And, leather ages gracefully, acquiring a beautiful patina over time. The zipperless design makes it easy to slide your laptop in and out of the sleeve - with no scratching.

Precision stitching provides a beautiful and understated look. Ultra-thin, yet fully padded, this sleeve defends against daily wear and tear. The iconic Acme Made elastic band ensures that your laptop stays securely inside the sleeve.

## The Look

The Skinny Sleeve's smooth and supple leather looks beautiful in either black or brown. The iconic elastic strap provides security without any zippers or hardware to scratch your laptop.

#### The Feel

Nothing can compare with the luxurious, premium feel of all natural leather. A soft inner lining allows smooth insertion without scratching. The slim design won't add bulk to your bag.

## The Function

Leather can be counted on to age beautifully and last for years, possibly a lifetime. Your laptop deserves the finest protection.