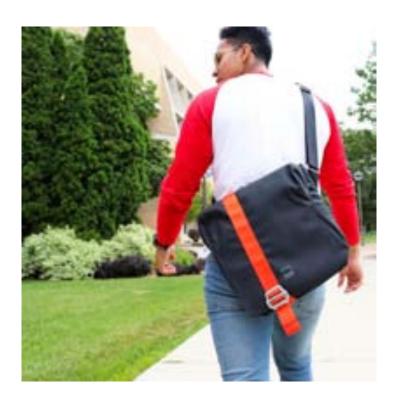

The Acme Made North Point Messenger offers a minimalist design with maximum performance. Highly weather proof, the super soft Stretch Skin™ material offers a modern look with high performance. Quilted and zippered back compartment safely holds your tablet while internal space holds your laptop. Ergonomically designed shoulder and cross body strap assures hassle free comfort and high security while on the move.

## Acme Made North Point Family

The Acme Made North Point line is designed to deliver the storage you need along with a sleek and sophisticated look complemented with a pop of color. Protecting your devices with padded laptop compartment. Hidden zippers and aluminum closures give you the peace of mind no matter what adventure the North Point bag takes you on.