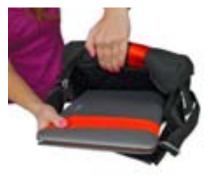

# North Point Messenger

Laptop Pocket
Padded interior compartment
holds 13" laptop

Back Compartment
Zippered and padded
external compartment –
holds 10" tablet or 12" laptop

Organization Panel Front pocket low-profile organizational panel keeping pens, business cards easily accessible.

The Acme Made North Point Messenger offers a minimalist design with maximum performance. Highly weather proof, the super soft Stretch Skin™ material offers a modern look with high performance. Quilted and zippered back compartment safely holds your tablet while internal space holds your laptop. Ergonomically designed shoulder and cross body strap assures hassle free comfort and high security while on the move.