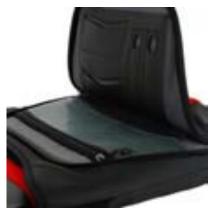

# North Point Messenger

Laptop Pocket
Padded interior compartment
holds 13" laptop

Back Compartment
Zippered and padded
external compartment –
holds 10" tablet or 12" laptop

Organization Panel Front pocket low-profile organizational panel keeping pens, business cards easily accessible.

The Acme Made North Point Messenger offers a minimalist design with maximum performance. Highly weather proof, the super soft Stretch Skin™ material offers a modern look with high performance. Quilted and zippered back compartment safely holds your tablet while internal space holds your laptop. Ergonomically designed shoulder and cross body strap assures hassle free comfort and high security while on the move.