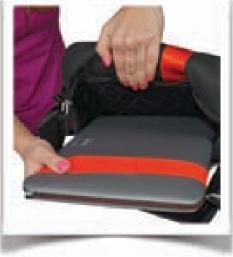

The ultra-thin, yet fully-padded lining, along with sewn-in protective layers on the front and back of the sleeve, defend against daily wear and tear. The iconic elastic band keeps your laptop securely inside the sleeve. See our "fit guide" for a list of compatible devices. (www.acmemade.com)

## **Skinny Sleeve**

- Available in sizes to fit virtually every laptop and large tablet.
- Our proprietary StretchShell Neoprene® is both water and stain resistant.
- Zipperless closure won't scratch the device.
- Sewn-in protective panel on front/back for extra protection.
- Iconic elastic band keeps the device securely within the sleeve.
- Ultra-thin design won't add bulk to another bag

## The Feel

A soft felt inner lining allows smooth insertion without scratching. Sewn-in plastic inserts provide additional protection, and slim design won't add bulk to your bag.