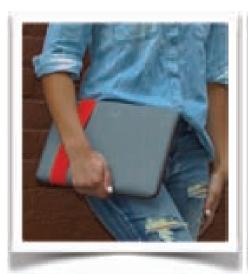

Acme Made Skinny Sleeves are the first choice for stylish protection by discerning laptop owners. Our unique StretchShell Neoprene® fabric has a supersmooth finish that is water and stain resistant. The zipperless design makes it easy to slide your laptop in and out of the sleeve—with no scratching. Our stretchstitch seam gives a custom-fit feel.

## **Skinny Sleeve**

- Available in sizes to fit virtually every laptop and large tablet.
- Our proprietary StretchShell Neoprene® is both water and stain resistant.
- Zipperless closure won't scratch the device.
- Sewn-in protective panel on front/back for extra protection.
- Iconic elastic band keeps the device securely within the sleeve.
- Ultra-thin design won't add bulk to another bag

## The Look

The Skinny Sleeve's striking design looks beautiful in a variety of attractive color schemes and features our iconic elastic strap that provides security without any zippers or hardware to scratch your laptop.