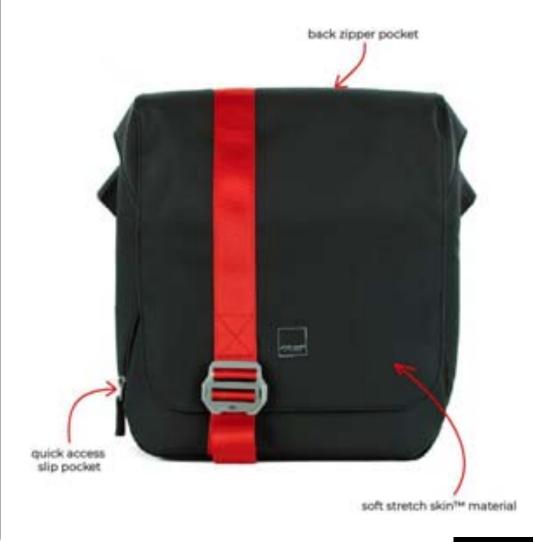

# North Point Messenger

Laptop Pocket
Padded interior compartment
holds 13" laptop

Back Compartment
Zippered and padded
external compartment –
holds 10" tablet or 12" laptop

Organization Panel Front pocket low-profile organizational panel keeping pens, business cards easily accessible.

The Acme Made North Point Messenger offers a minimalist design with maximum performance. Highly weather proof, the super soft Stretch Skin™ material offers a modern look with high performance. Quilted and zippered back compartment safely holds your tablet while internal space holds your laptop. Ergonomically designed shoulder and cross body strap assures hassle free comfort and high security while on the move.

## Acme Made North Point Family

The Acme Made North Point line is designed to deliver the storage you need along with a sleek and sophisticated look complemented with a pop of color. Protecting your devices with padded laptop compartment. Hidden zippers and aluminum closures give you the peace of mind no matter what adventure the North Point bag takes you on.