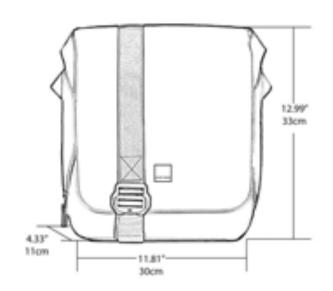

# North Point Messenger

Laptop Pocket
Padded interior compartment
holds 13" laptop

Back Compartment
Zippered and padded
external compartment –
holds 10" tablet or 12" laptop

Organization Panel Front pocket low-profile organizational panel keeping pens, business cards easily accessible.

The Acme Made North Point Messenger offers a minimalist design with maximum performance. Highly weather proof, the super soft Stretch Skin™ material offers a modern look with high performance. Quilted and zippered back compartment safely holds your tablet while internal space holds your laptop. Ergonomically designed shoulder and cross body strap assures hassle free comfort and high security while on the move.