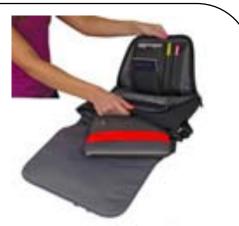

# North Point Messenger

Laptop Pocket
Padded interior compartment
holds 13" laptop

Back Compartment
Zippered and padded
external compartment –
holds 10" tablet or 12" laptop

Organization Panel Front pocket low-profile organizational panel keeping pens, business cards easily accessible.

The Acme Made North Point Messenger offers a minimalist design with maximum performance. Highly weather proof, the super soft Stretch Skin™ material offers a modern look with high performance. Quilted and zippered back compartment safely holds your tablet while internal space holds your laptop. Ergonomically designed shoulder and cross body strap assures hassle free comfort and high security while on the move.

## Acme Made North Point Family

The Acme Made North Point line is designed to deliver the storage you need along with a sleek and sophisticated look complemented with a pop of color. Protecting your devices with padded laptop compartment. Hidden zippers and aluminum closures give you the peace of mind no matter what adventure the North Point bag takes you on.